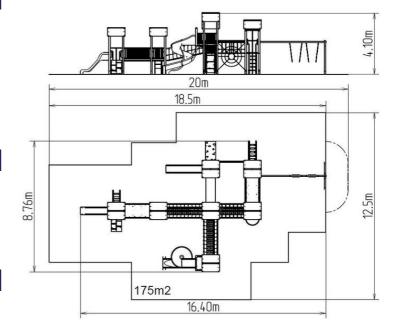

### **Basic information**

Age category 3 - 15 years 20 m x 12,5 m Minimum area

Equipment measurements 16,4 m x 8,76 m x 4,1 m

Free fall height:  $2.0 \, \text{m}$ 3510 kg Load capacity: Max. number of users: 65 Fall zone: EN 1177

null, 175 m<sup>2</sup> Designation: exterior Availability of spare parts: supplied by the Certificate of Compliance: ČSN EN 1176 - 1, 2, 3