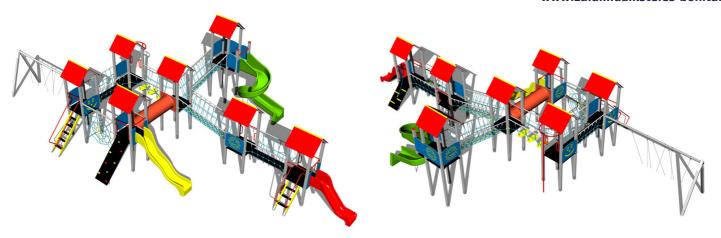

# **Equipment**

7x tower, 2x slide, tube slide, 7x A-shaped roof, 9x barrier, sloping climbing wall with climbing holds, sloping ramp with the rope and HDPE steps, 2x sloping ramp with steps and metal handles, crawl tunnel, fire pole, spider web, 3x rope bridge, metal beam, 2x bridge with a rope railing, ladder.

The slides, tube slide are made from fibreglass. The surfaces of the slides, tube slide, steps, etc. are made from high quality HDPE plastic (high density coloured polyethylene, which is characterised by high colour stability, UV resistance but mainly safety as it doesn't break and therefore there is no danger of injury to children by sharp fragments). The ropes and nets are made using HERKULES material (16 mm thick ropes made from polypropylene with a steel internal core) and are connected with plastic or aluminium joints. The platforms, ramp and the sloping climbing wall are made from HPL (High-pressure laminate, which is characterised by high colour stability and water resistance). The climbing holds are made from the mix of silica sand and epoxy resin, which ensures long life, colour preservation as well as skin friendly surface. Crawl tunnel is made from fibreglass. The roofs are made from HPL (High-pressure laminate, which is characterised by high colour stability, UV resistance and water resistance). All fastening material is galvanized or stainless steel.

## **Description**

The support structure of the tower unit is made of structural steel which is protected against corrosion by zinc coating, resulting in a very prolonged service life or duplex powder coated with coat curing according to RAL to prevent corrosion. All other metallic elements are also zinc coated or duplex powder coated with coat curing according to RAL to prevent corrosion.