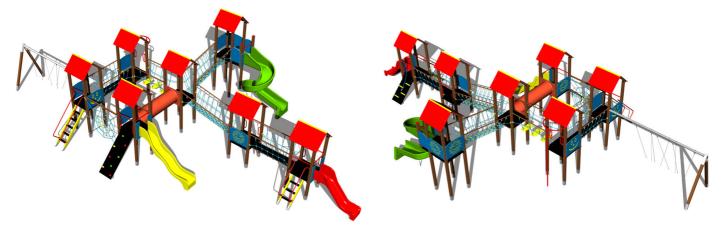

# UNIVERSAL 4U710KW - brown

Product type

4U-710KW-20

#### Equipment

7x tower, 2x slide, tube slide, 7x A-shaped roof, 9x barrier, sloping climbing wall with climbing holds, sloping ramp with the rope and HDPE steps, 2x sloping ramp with steps and metal handles, crawl tunnel, fire pole, spider web, 3x rope bridge, metal beam, 2x bridge with a rope railing, ladder.