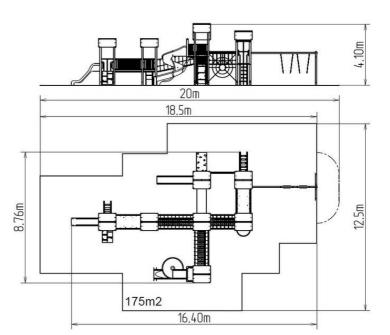

## **Basic information**

| Age category                 | 3 - 15 years             |
|------------------------------|--------------------------|
| Minimum area                 | 20 m x 12,5 m            |
| Equipment measurements       | 16,4 m x 8,76 m x 4,1 m  |
| Free fall height:            | 2,0 m                    |
| Load capacity:               | 3510 kg                  |
| Max. number of users:        | 65                       |
| Fall zone: EN 1177           | null, 175 m <sup>2</sup> |
| Designation:                 | exterior                 |
| Availability of spare parts: | supplied by the          |
| Certificate of Compliance:   | ČSN EN 1176 - 1, 2, 3    |