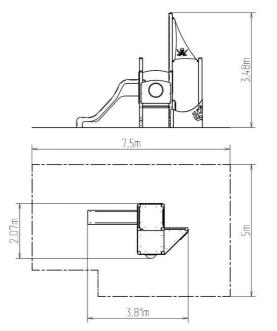

### **Basic information**

| Age category                 | 2 - 15 years             |
|------------------------------|--------------------------|
| Minimum area                 | 7,5 m x 5 m              |
| Equipment measurements       | 3,81 m x 2,07 m x 3,48 m |
| Free fall height:            | 0,9 m                    |
| Load capacity:               | 424 kg                   |
| Max. number of users:        | 8                        |
| Fall zone: EN 1177           | null                     |
| Designation:                 | exterior                 |
| Availability of spare parts: | supplied by the          |
| Certificate of Compliance:   | ČSN EN 1176 - 1, 2, 3    |