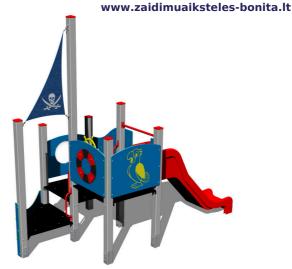

## **UNIVERSAL 4U320KS - silver**

4U-320KS-10

Product type

#### Equipment

3x tower, slide, 3x barriere made form HDPE, post with a flag, helm made from HDPE, barrier with an aperture, bow with an anchor.

We reserve the right to change products without prior notice, which will, from our point of view, improve quality. The pictures are only informative and the products shown may differ from the products that we currently supply. We also reserve the right to make printing errors and assume no responsibility for their possible consequences. Otherwise, our terms and conditions apply. 17.05.2025