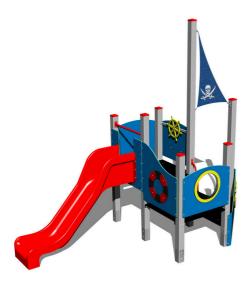

## **UNIVERSAL 4U320KS - silver**

4U-320KS-10

Product type

#### Equipment

3x tower, slide, 3x barriere made form HDPE, post with a flag, helm made from HDPE, barrier with an aperture, bow with an anchor.

We reserve the right to change products without prior notice, which will, from our point of view, improve quality. The pictures are only informative and the products shown may differ from the products that we currently supply. We also reserve the right to make printing errors and assume no responsibility for their possible consequences. Otherwise, our terms and conditions apply. 17.05.2025