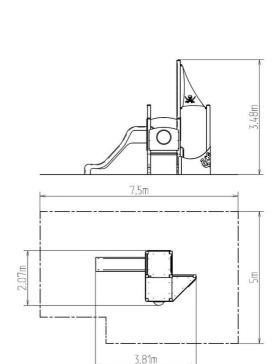

### **Basic information**

Age category 2 - 15 years Minimum area 7,5 m x 5 m

Equipment measurements 3,81 m x 2,07 m x 3,48 m

Free fall height: 0,9 m
Load capacity: 424 kg
Max. number of users: 8
Fall zone: EN 1177 null
Designation: exterior
Availability of spare parts: Supplied by the
Certificate of Compliance: ČSN EN 1176 - 1, 2, 3