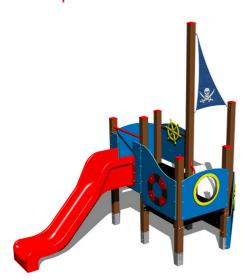

## **Equipment**

3x tower, slide, 2x barrier made form HDPE with circle, barrier made form HDPE with parrot, barrier made form HDPE with aperture, bow with anchor and wave, rudder, post with a flag.