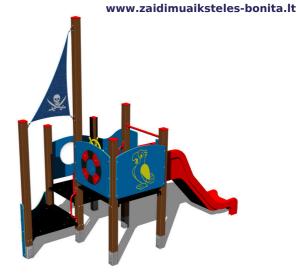

## **Equipment**

3x tower, slide, 2x barrier made form HDPE with circle, barrier made form HDPE with parrot, barrier made form HDPE with aperture, bow with anchor and wave, rudder, post with a flag.