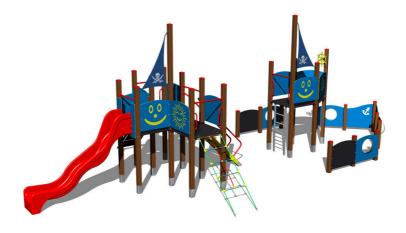

## Equipment

6x tower, slide, 2x post with a flag, sloping net access, sloping climbing wall, helm made from HDPE, 10x barrier from HDPE, 2x barrier with anchor, 2x drawing board, 4x barrier with an aperture, ladder, sloping ramp with steps and metal handles.