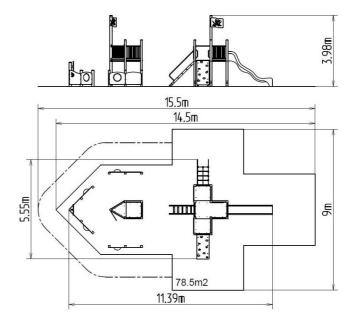

### **Basic information**

Age category 3 - 15 years Minimum area 15,5 m x 9 m

Equipment measurements 11,39 m x 5,55 m x 3,98 m

Free fall height: 1,5 m
Load capacity: 1404 kg
Max. number of users: 26

Fall zone: EN 1177 null, 78,5 m²
Designation: exterior
Availability of spare parts: supplied by the
Certificate of Compliance: ČSN EN 1176 - 1, 2, 3