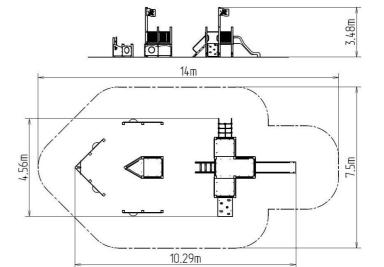

# **Basic information**

| Age category                 | 2 - 15 years              |
|------------------------------|---------------------------|
| Minimum area                 | 14 m x 7,5 m              |
| Equipment measurements       | 10,29 m x 4,56 m x 3,48 m |
| Free fall height:            | 1 m                       |
| Load capacity:               | 1404 kg                   |
| Max. number of users:        | 26                        |
| Fall zone: EN 1177           | null                      |
| Designation:                 | exterior                  |
| Availability of spare parts: | supplied by the           |
| Certificate of Compliance:   | ČSN EN 1176 - 1, 2, 3     |
|                              |                           |