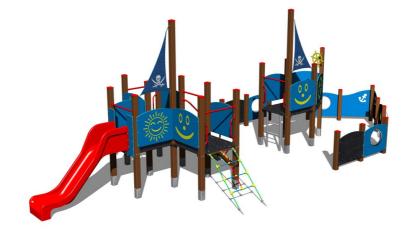

# Equipment

6x tower, slide, 2x post with a flag, sloping net access, sloping climbing wall, helm made from HDPE, 10x barrier from HDPE, 2x barrier with anchor, 2x drawing board, 4x barrier with an aperture, ladder, sloping ramp with steps and metal handles.

# Description

The support structure of the tower unit is made of structural steel which is protected against corrosion by zinc coating, resulting in a very prolonged service life of the workout elements, and coating with baked paint KOMAXIT according to the RAL colour system. All other metallic elements are also zinc coated and treated with baked paint KOMAXIT according to the RAL colour system. The slide is made from fibreglass. The surfaces of the slide, steps, etc. are made from high quality HDPE plastic (high density coloured polyethylene, which is characterised by high colour stability, UV resistance but mainly safety as it doesn't break and therefore there is no danger of injury to children by sharp fragments). The ropes and nets are made using HERKULES material (16 mm thick ropes made from polypropylene with a steel internal core) and are connected with plastic or aluminium joints. The platforms and the sloping climbing wall are made from HPL (High-pressure laminate, which is characterised by high colour stability preservation as well as skin friendly surface. All fastening material is galvanized or stainless steel.