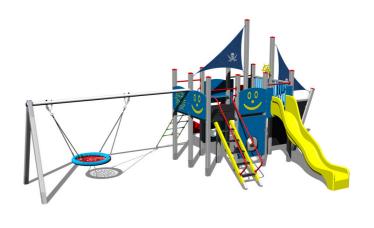

## Equipment

6x tower, 2x slide, 2x metal railing set in a metal frame, 2x post with a flag, sloping net access, helm made from HDPE, 4x barrier from HDPE, 2x barrier with an aperture, sloping ramp with steps and metal handles, drawing board with an anchor, chain swing.