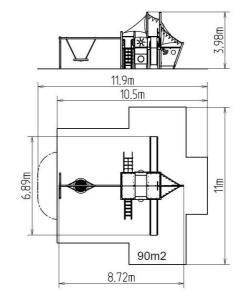

## **Basic information**

Age category 3 - 15 years Minimum area 11,9 m x 11 m

Equipment measurements 8,72 m x 6,89 m x 3,98 m

Free fall height: 1,5 m

Load capacity: 2484 kg

Max. number of users: 46

Fall zone: EN 1177 null, 90 m²