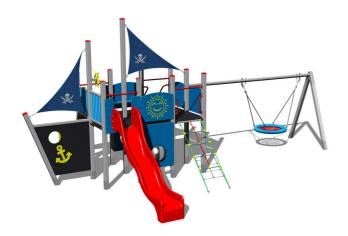

## Equipment

6x tower, 2x slide, 2x metal railing set in a metal frame, 2x post with a flag, sloping net access, helm made from HDPE, 4x barrier from HDPE, 2x barrier with an aperture, sloping ramp with steps and metal handles, drawing board with an anchor, chain swing.