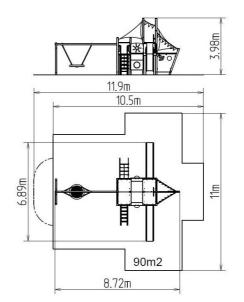

### **Basic information**

| Age category                 | 3 - 15 years             |
|------------------------------|--------------------------|
| Minimum area                 | 11,9 m x 11 m            |
| Equipment measurements       | 8,72 m x 6,89 m x 3,98 m |
| Free fall height:            | 1,5 m                    |
| Load capacity:               | 2484 kg                  |
| Max. number of users:        | 46                       |
| Fall zone: EN 1177           | null, 90 m²              |
| Designation:                 | exterior                 |
| Availability of spare parts: | supplied by the          |
| Certificate of Compliance:   | ČSN EN 1176 - 1, 2, 3    |
|                              |                          |