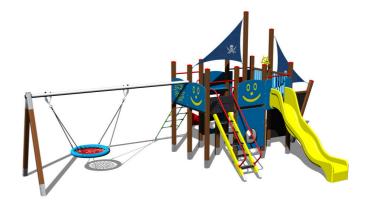

## UNIVERSAL 4U602KW - brown

4U-602KW-15

Product type

#### Equipment

6x tower, 2x slide, 2x metal railing set in a metal frame, 2x post with a flag, sloping net access, helm made from HDPE, 4x barrier from HDPE, 2x barrier with an aperture, sloping ramp with steps and metal handles, drawing board with an anchor, chain swing.