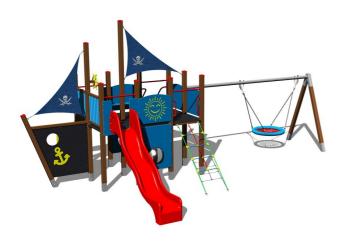

## UNIVERSAL 4U602KW - brown

4U-602KW-15

Product type

#### Equipment

6x tower, 2x slide, 2x metal railing set in a metal frame, 2x post with a flag, sloping net access, helm made from HDPE, 4x barrier from HDPE, 2x barrier with an aperture, sloping ramp with steps and metal handles, drawing board with an anchor, chain swing.