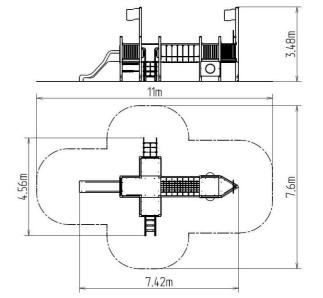

### **Basic information**

| Age category                 | 2 - 15 years             |
|------------------------------|--------------------------|
| Minimum area                 | 11 m x 7,6 m             |
| Equipment measurements       | 7,42 m x 4,56 m x 3,48 m |
| Free fall height:            | 1 m                      |
| Load capacity:               | 1404 kg                  |
| Max. number of users:        | 26                       |
| Fall zone: EN 1177           | null                     |
| Designation:                 | exterior                 |
| Availability of spare parts: | supplied by the          |
| Certificate of Compliance:   | ČSN EN 1176 - 1, 2, 3    |
|                              |                          |