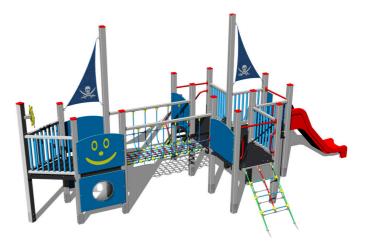

## **UNIVERSAL 4U603KS - silver**

4U-603KS-10

Product type

#### Equipment

6x tower, slide, 2x post with a flag, sloping net access, sloping ramp with steps and metal handles, helm made from HDPE, 10x barrier from HDPE, 2x barrier with an aperture, rope bridge, abacus.