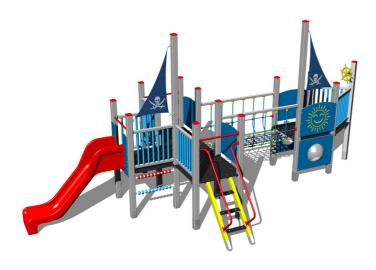

## **UNIVERSAL 4U603KS - silver**

4U-603KS-10

Product type

#### Equipment

6x tower, slide, 2x post with a flag, sloping net access, sloping ramp with steps and metal handles, helm made from HDPE, 10x barrier from HDPE, 2x barrier with an aperture, rope bridge, abacus.