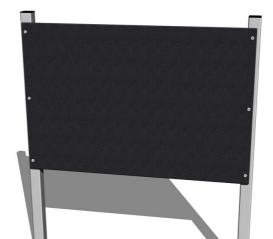

#### Material

Metal parts - structural steel Wooden parts - water-proof plywood

### Finish

stainless steel.

Duplex powder coated with coat curing Hot-dip galvanizing

4.2m 4.2m