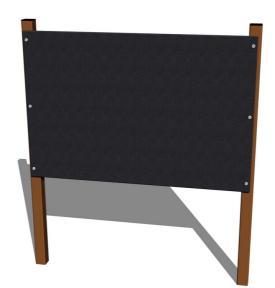

# **Drawing board TK100KW - brown**

Product type TK-100KW-10

## Description

The support structure of the drawing board is made of structural steel which is protected against corrosion by zinc coating, resulting in a very prolonged service life of the workout elements or duplex powder coated with coat curing according to RAL to prevent corrosion. These structures are anchored to concrete footings. All other metallic elements are also zinc coated or duplex powder coated with coat curing according to RAL to prevent corrosion.

The drawing area is made from water-proof plywood, which is designed for external use. All fastening material is galvanized or stainless steel.