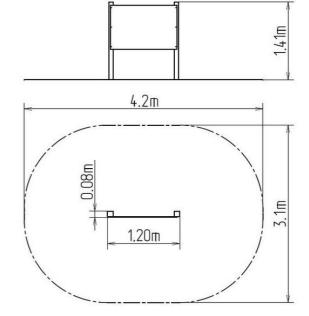

### **Basic information**

Age category from 0 years Minimum area 4,2 m  $\times$  3,1 m

Equipment measurements 1,2 m x 0,08 m x 1,41 m

Free fall height: 0 r

Load capacity:

Max. number of users:
Fall zone: EN 1177
Designation:
Availability of spare parts:
Certificate of Compliance: