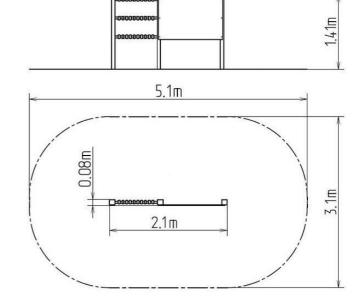

#### **Basic information**

Age category from 0 years
Minimum area 5,1 m x 3,1 m

Equipment measurements 2,1 m x 0,08 m x 1,41 m

Free fall height: 0 m

Load capacity:

Max. number of users:

Fall zone: EN 1177

Designation: