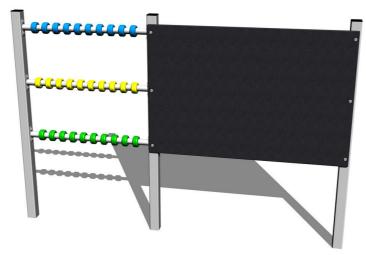

## Drawing board with an abacus TK201KS - silver

Product type TK-201KS-10

#### Description

The support structure of the drawing board is made of structural steel which is protected against corrosion by zinc coating, resulting in a very prolonged service life of the workout elements or duplex powder coated with coat curing according to RAL to prevent corrosion. These structures are anchored to concrete footings. All other metallic elements are also zinc coated or duplex powder coated with coat curing according to RAL to prevent corrosion.

The drawing area is made from water-proof plywood, which is designed for external use. All fastening material is galvanized or stainless steel.