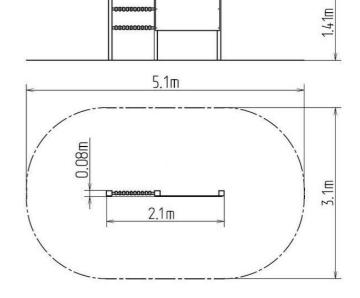

### **Basic information**

Age category from 0 years Minimum area 5,1 m  $\times$  3,1 m

Equipment measurements 2,1 m x 0,08 m x 1,41 m

Free fall height: 0 m

Load capacity:

Max. number of users:
Fall zone: EN 1177
Designation:
Availability of spare parts:
Certificate of Compliance: