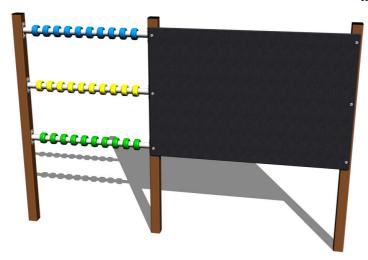

# Drawing board with an abacus TK201KW - brown

Product type TK-201KW-10

## Description

The support structure of the drawing board is made of structural steel which is protected against corrosion by zinc coating, resulting in a very prolonged service life of the workout elements or duplex powder coated with coat curing according to RAL to prevent corrosion. These structures are anchored to concrete footings. All other metallic elements are also zinc coated or duplex powder coated with coat curing according to RAL to prevent corrosion.

The drawing area is made from water-proof plywood, which is designed for external use. All fastening material is galvanized or stainless steel.