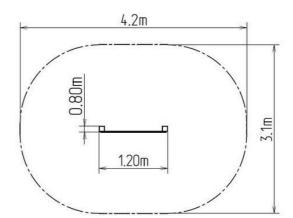

### **Basic information**

| Age category                 | from 0 years         |
|------------------------------|----------------------|
| 5 5 5                        | 2                    |
| Minimum area                 | 4,2 m x 3,1 m        |
| Equipment measurements       | 1,2 m x 0,08 m x 1,4 |
| Free fall height:            | 0 m                  |
| Load capacity:               | Not specified        |
| Max. number of users:        | Not specified        |
| Fall zone: EN 1177           | null                 |
| Designation:                 | exterior             |
| Availability of spare parts: | supplied by the      |
| Certificate of Compliance:   | ČSN EN 1176 - 1      |