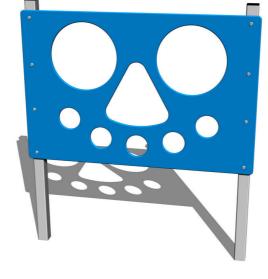

# Ball toss PR101KS - silver

Product type

## Finish

Material

Plastic parts - HDPE Metal parts - structural steel

Duplex powder coated with coat curing Hot-dip galvanizing

#### Description

The supporting structure of the tear bar is made of structural steel, which is protected against corrosion by a zinc coating, which results in a very significant prolongation of the play element lifetime or duplex powder coated with coat curing according to RAL to prevent corrosion These structures are embedded in a concrete bed. All other metal elements are also treated with zinc coated or duplex powder coated with coat curing according to RAL to prevent corrosion.

The wall is made of high-quality HDPE (high-pressure, full-color polyethylene, which is characterized by high color stability, resistance to scratching, UV resistance and especially safety because it is brittle and there is no risk of injury to children by sharp debris). All fasteners are galvanized or stainless steel.