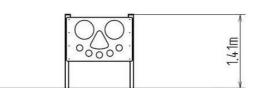

### **Basic information**

| Age category                 | from 0 years         |
|------------------------------|----------------------|
| 5 5 5                        | 2                    |
| Minimum area                 | 4,2 m x 3,1 m        |
| Equipment measurements       | 1,2 m x 0,08 m x 1,4 |
| Free fall height:            | 0 m                  |
| Load capacity:               | Not specified        |
| Max. number of users:        | Not specified        |
| Fall zone: EN 1177           | null                 |
| Designation:                 | exterior             |
| Availability of spare parts: | supplied by the      |
| Certificate of Compliance:   | ČSN EN 1176 - 1      |