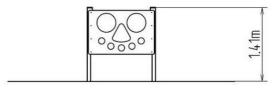

### **Basic information**

Age category from 0 years Minimum area 4,2 m  $\times$  3,1 m

Equipment measurements 1,2 m x 0,08 m x 1,41 m

Free fall height: 0 m

Load capacity:

Max. number of users:

Fall zone: EN 1177