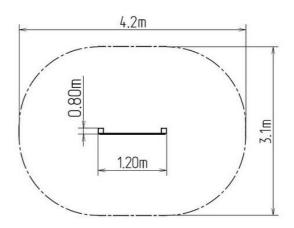

### **Basic information**

Age category from 0 years Minimum area 4,2 m  $\times$  3,1 m

Equipment measurements 1,2 m x 0,08 m x 1,41 m

Free fall height: 0 m

Load capacity:

Max. number of users:

Fall zone: EN 1177