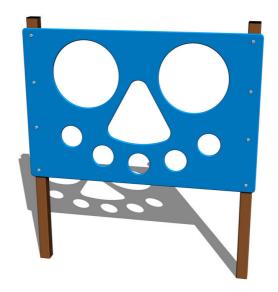

## Ball toss PR101KW - brown

Product type PR-101KW-10

### **Description**

The supporting structure of the tear bar is made of structural steel, which is protected against corrosion by a zinc coating, which results in a very significant prolongation of the play element lifetime or duplex powder coated with coat curing according to RAL to prevent corrosion These structures are embedded in a concrete bed. All other metal elements are also treated with zinc coated or duplex powder coated with coat curing according to RAL to prevent corrosion.

The wall is made of high-quality HDPE (high-pressure, full-color polyethylene, which is characterized by high color stability, resistance to scratching, UV resistance and especially safety because it is brittle and there is no risk of injury to children by sharp debris). All fasteners are galvanized or stainless steel.