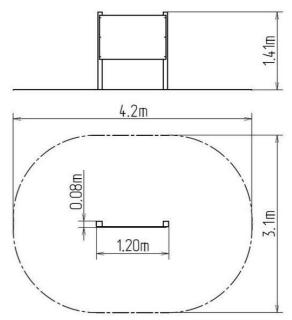

#### **Basic information**

Age category from 0 years Minimum area 4 m x 3,1 m

Equipment measurements 1,2 m x 0,08 m x 1,41 m

Free fall height: 0 m

Load capacity:

Max. number of users:

Fall zone: EN 1177

Designation: