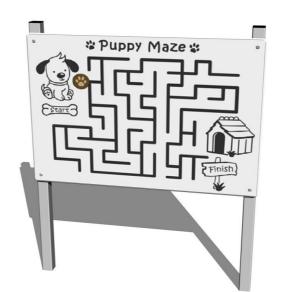

# Interactive panel IP102KS - silver

Product type IP-102KS-10

#### **Basic information**

Age category from 0 years Minimum area 4 m x 3,1 m

Equipment measurements 1,2 m x 0,08 m x 1,41 m

Free fall height: 0 m

Load capacity:

Max. number of users:

Fall zone: EN 1177

Designation: