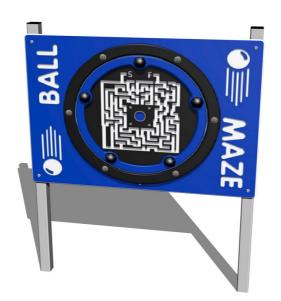

# Interactive panel IP103KS - silver

Product type IP-103KS-10

## **Description**

The support structure of the panel is made of structural steel which is protected against corrosion by zinc coating, resulting in a very prolonged service life of the workout elements or duplex powder coated with coat curing according to RAL to prevent corrosion. These structures are anchored to concrete footings. All other metallic elements are also zinc coated or duplex powder coated with coat curing according to RAL to prevent corrosion.

The wall is made from high quality HDPE plastic (high density coloured polyethylene, which is characterised by high colour stability, UV resistance but mainly safety as it doesn't break and therefore there is no danger of injury to children by sharp fragments). All fastening material is galvanized or stainless steel.