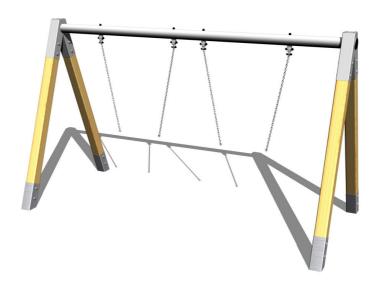

# Twin chain swing RH210D (f.h. 1 m)

RH-210D-10 Product type

### **Description**

The swing's support structure is made from thick glued wooden supports. This solution ensures maximum protection against cracking, which is common for products made from solid wood. The wooden supports are impregnated and coated with a triple layer of lacquer, which meets the terms and conditions of the EN71/3 Standard (safe for children's toys). The structures are anchored into the ground in steel plates, which are protected against corrosion by hot-dip galvanizing a and fixed in a concrete bed. The anchors are fastened to the play unit with bolts and their structure ensures that they are not in direct contact with the

The swings are hung on a metal girder using galvanized chains. All fastening material is galvanized or stainless steel.