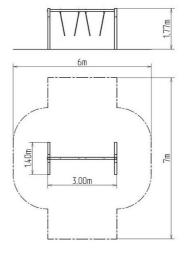

### **Basic information**

Age category 2 - 15 years Minimum area 6 m x 7 m

**Equipment measurements**  $3 \text{ m} \times 1,4 \text{ m} \times 1,77 \text{ m}$ 

1 m Free fall height: 108 kg Load capacity: Max. number of users: 2 Fall zone: EN 1177 null Designation: exterior Availability of spare parts: supplied by the Certificate of Compliance: ČSN EN 1176 - 1, 2