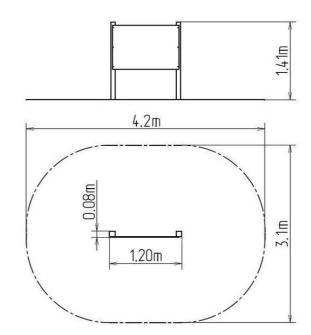

## **Basic information**

| Age category<br>Minimum area<br>Eguipment measurements | from 0 years<br>4,2 m x 3,1 m<br>1,2 m x 0,08 m x 1,41 m |
|--------------------------------------------------------|----------------------------------------------------------|
| Free fall height:                                      | 0 m                                                      |
| Load capacity:                                         | Not specified                                            |
| Max. number of users:                                  | Not specified                                            |
| Fall zone: EN 1177                                     | null                                                     |
| Designation:                                           | exterior                                                 |
| Availability of spare parts:                           | supplied by the                                          |
| Certificate of Compliance:                             | ČSN EN 1176                                              |