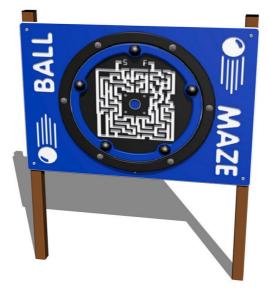

# Interactive panel IP103KW - brown

Product type

IP-103KW-10

### Description

The support structure of the panel is made of structural steel which is protected against corrosion by zinc coating, resulting in a very prolonged service life of the workout elements or duplex powder coated with coat curing according to RAL to prevent corrosion. These structures are anchored to concrete footings. All other metallic elements are also zinc coated or duplex powder coated with coat curing according to RAL to prevent corrosion.

The wall is made from high quality HDPE plastic (high density coloured polyethylene, which is characterised by high colour stability, UV resistance but mainly safety as it doesn't break and therefore there is no danger of injury to children by sharp fragments). All fastening material is galvanized or stainless steel.