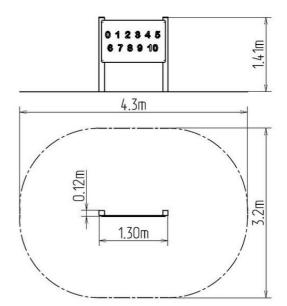

### **Basic information**

| Age category                 | from 0 years            |
|------------------------------|-------------------------|
| Minimum area                 | 4,3 m x 3,2 m           |
| Equipment measurements       | 1,3 m x 0,12 m x 1,41 m |
| Free fall height:            | 0 m                     |
| Load capacity:               | Not specified           |
| Max. number of users:        | Not specified           |
| Fall zone: EN 1177           | null                    |
| Designation:                 | exterior                |
| Availability of spare parts: | supplied by the         |
| Certificate of Compliance:   | ČSN EN 1176             |
|                              |                         |