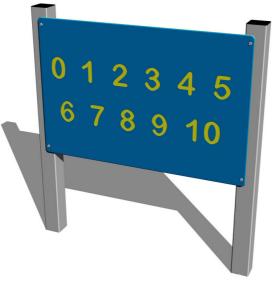

## Interactive panel IP105KS - silver

Product type

IP-105Ks-10

#### Description

The support structure of the panel is made of structural steel (metal profile  $100 \times 100$  mm) which is protected against corrosion by zinc coating, resulting in a very prolonged service life of the workout elements, and coating with baked paint KOMAXIT according to the RAL colour system. These structures are anchored to concrete footings. All other metallic elements are also zinc coated and treated with baked paint KOMAXIT according to the RAL colour system.

The wall is made from high quality HDPE plastic (high density coloured polyethylene, which is characterised by high colour stability, UV resistance but mainly safety as it doesn't break and therefore there is no danger of injury to children by sharp fragments). All fastening material is galvanized or stainless steel.