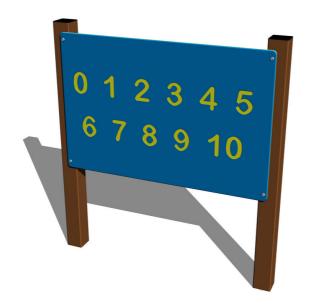

# Interactive panel IP105KW - brown

Product type IP-105KW-10

### **Basic information**

Age category from 0 years Minimum area 4,3 m x 3,2 m

Equipment measurements 1,3 m x 0,12 m x 1,41 m

Free fall height: 0 r

Load capacity:

Max. number of users:

Fall zone: EN 1177

Designation:

## **Description**

The support structure of the panel is made of structural steel (metal profile  $100 \times 100$  mm) which is protected against corrosion by zinc coating, resulting in a very prolonged service life of the workout elements, and coating with baked paint KOMAXIT according to the RAL colour system. These structures are anchored to concrete footings. All other metallic elements are also zinc coated and treated with baked paint KOMAXIT according to the RAL colour system.

The wall is made from high quality HDPE plastic (high density coloured polyethylene, which is characterised by high colour stability, UV resistance but mainly safety as it doesn't break and therefore there is no danger of injury to children by sharp fragments). All fastening material is galvanized or stainless steel.