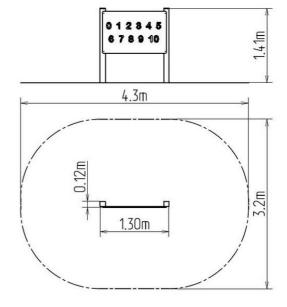

### **Basic information**

Age category from 0 years Minimum area 4,3 m x 3,2 m

Equipment measurements 1,3 m x 0,12 m x 1,41 m

Free fall height: 0 r

Load capacity:

Max. number of users:

Fall zone: EN 1177

Designation: