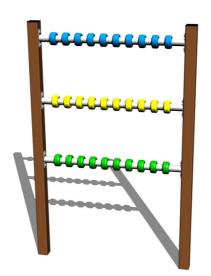

# Abacus PO101KW - brown

Product type PO-101KW-10

#### **Basic information**

Age category from 0 years Minimum area 4 m x 3,1 m

Equipment measurements 0,92 m x 0,06 m x 1,41 m

Free fall height: 0 m

Load capacity:

Max. number of users:
Fall zone: EN 1177
Designation:
Availability of spare parts:
Certificate of Compliance: