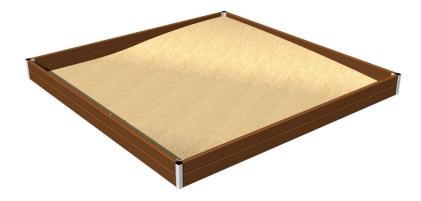

# Sandpit 3x3 m PI330KW - brown

Product type

PI-330KW-10

#### Description

The sandbox is made of structural steel, which is protected against corrosion by zinc coating, which results in a very significant prolongation of the play element's lifetime or duplex powder coated with coat curing according to RAL to prevent corrosion. All other metal elements of the metal elements are also treated with zinc coated or duplex powder coated with coat curing according to RAL to prevent corrosion. All fasteners are galvanized or stainless steel.