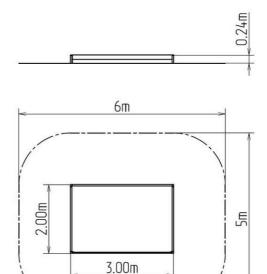

#### **Basic information**

| Age category                 | from 0 years       |
|------------------------------|--------------------|
| Minimum area                 | 6 m x 5 m          |
| Equipment measurements       | 3 m x 2 m x 0,24 m |
| Free fall height:            | 0,24 m             |
| Load capacity:               | Not specified      |
| Max. number of users:        | Not specified      |
| Fall zone: EN 1177           | null               |
| Designation:                 | exterior           |
| Availability of spare parts: | supplied by the    |
| Certificate of Compliance:   | ČSN EN 1176 - 1    |