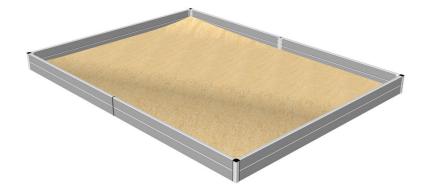

## Sandpit 4x3 m PI430KS - silver

Product type

#### Description

The sandbox is made of structural steel, which is protected against corrosion by zinc coating, which results in a very significant prolongation of the play element's lifetime or duplex powder coated with coat curing according to RAL to prevent corrosion. All other metal elements of the metal elements are also treated with zinc coated or duplex powder coated with coat curing according to RAL to prevent corrosion. All fasteners are galvanized or stainless steel.