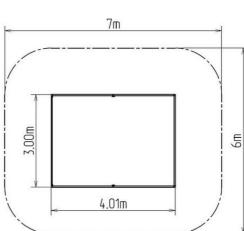

### **Basic information**

| from 0 years          |
|-----------------------|
| 7 m x 6 m             |
| 4,01 m x 3 m x 0,24 m |
| 0,24 m                |
| Not specified         |
| Not specified         |
| null                  |
| exterior              |
| supplied by the       |
| ČSN EN 1176 - 1       |
|                       |