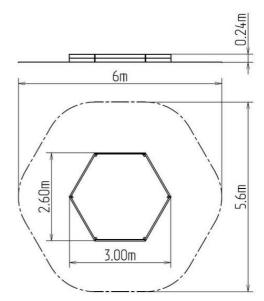

#### **Basic information**

| Age category                 | from 0 years         |
|------------------------------|----------------------|
| Minimum area                 | 6 m x 5,6 m          |
| Equipment measurements       | 3 m x 2,6 m x 0,24 m |
| Free fall height:            | 0,3 m                |
| Load capacity:               | Not specified        |
| Max. number of users:        | Not specified        |
| Fall zone: EN 1177           | null                 |
| Designation:                 | exterior             |
| Availability of spare parts: | supplied by the      |
| Certificate of Compliance:   | ČSN EN 1176 - 1      |