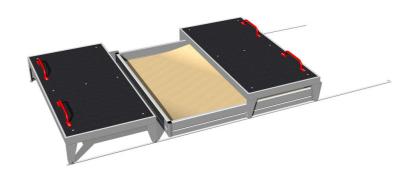

# Sandpit with a movable cover 2x2 m PK220KS - silver

PK-220KS-10 Product type

#### **Material**

Metal parts - structural steel Sliding cover - waterproof plywood

# **Finish**

Duplex powder coated with coat curing Hot-dip galvanizing

## **Description**

The sandbox is made of structural steel, which is protected against corrosion by zinc coating, which results in a very significant prolongation of the play element's lifetime or duplex powder coated with coat curing according to RAL to prevent corrosion. These structures are embedded in a concrete bed. All other metal elements of the metal elements are also treated with zinc coated or duplex powder coated with coat curing according to RAL to prevent corrosion.

The sliding cover of the sandbox is made of waterproof plywood designed for outdoor use. All fasteners are galvanized or stainless steel.