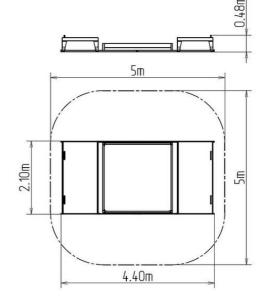

### **Basic information**

Age category from 0 years Minimum area 5 m x 5 m

Equipment measurements 4,4 m x 2,1 m x 0,48 m

0,48 m Free fall height: Not specified Load capacity: Max. number of users: Not specified Fall zone: EN 1177 null Designation: exterior