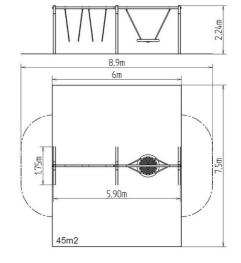

### **Basic information**

Age category 2 - 15 years Minimum area 8,9 m x 7,5 m

Equipment measurements 5,9 m x 1,75 m x 2,24 m

Free fall height:

Load capacity:

Max. number of users:

Fall zone: EN 1177

Designation:

Availability of spare parts:

Certificate of Compliance:

1,5 m

378 kg

7

null, 45 m²

exterior

supplied by the