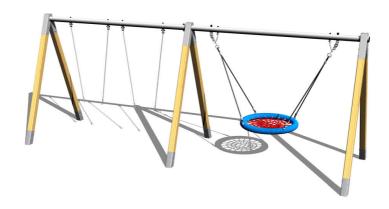

# Triple chain swing RH320D (f.h. 1,5 m)

Product type RH-320D-15

#### **Material**

Wooden units - thick glued wooden supports

Metal units - structural steel

The "Bird's Nest" seat - polypropylene rope with heavy

duty fibres

The hanging ropes - polypropylene with a steel internal

## Description

The swing's support structure is made from thick glued wooden supports. This solution ensures maximum protection against cracking, which is common for products made from solid wood. The wooden supports are impregnated and coated with a triple layer of lacquer, which meets the terms and conditions of the EN71/3 Standard (safe for children's toys). The structures are anchored into the ground in steel plates, which are protected against corrosion by hot-dip galvanizing a and fixed in a concrete bed. The anchors are fastened to the play unit with bolts and their structure ensures that they are not in direct contact with the ground.

The swings are hung on a metal girder using galvanized chains. The "Bird's Nest" seat is made from polypropylene rope with heavy duty fibres. The hanging ropes are made using HERKULES material (16 mm thick ropes made from polypropylene with a steel internal core). All fastening material is galvanized or stainless steel.