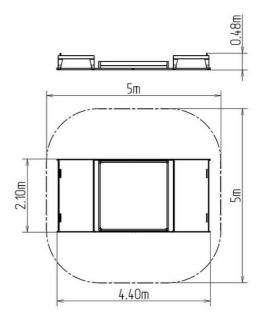

### **Basic information**

| Age category                 | from 0 years           |
|------------------------------|------------------------|
| Minimum area                 | 5 m x 5 m              |
| Equipment measurements       | 4,4 m x 2,1 m x 0,48 m |
| Free fall height:            | 0,48 m                 |
| Load capacity:               | Not specified          |
| Max. number of users:        | Not specified          |
| Fall zone: EN 1177           | null                   |
| Designation:                 | exterior               |
| Availability of spare parts: | supplied by the        |
| Designation:                 | exterior               |
| Availability of spare parts: | supplied by the        |
| Certificate of Compliance:   | ČSN EN 1176 - 1        |