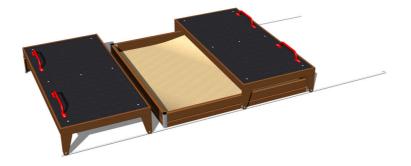

## Sandpit with a movable cover 2x2 m PK220KW - brown

Product type

PK-220KW-10

#### Description

The sandbox is made of structural steel, which is protected against corrosion by zinc coating, which results in a very significant prolongation of the play element's lifetime or duplex powder coated with coat curing according to RAL to prevent corrosion. These structures are embedded in a concrete bed. All other metal elements of the metal elements are also treated with zinc coated or duplex powder coated with coat curing according to RAL to prevent corrosion.

The sliding cover of the sandbox is made of waterproof plywood designed for outdoor use. All fasteners are galvanized or stainless steel.