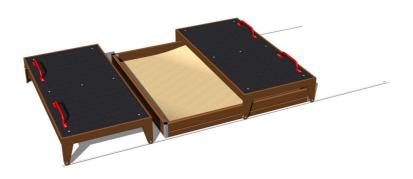

# Sandpit with a movable cover 3x3 m PK330KW - brown

Product type PK-330KW-10

## **Description**

The sandbox is made of glued prisms. This solution provides maximum protection against cracks that are common in off-wood wood products. The surface treatment of these prisms consists in the impregnation and three-layer application of the top glazing varnish, which meets the requirements of EN 71/3 (safe for children's toys).

The sliding cover of the sandbox is made of waterproof plywood designed for outdoor use. All fasteners are galvanized or stainless steel.