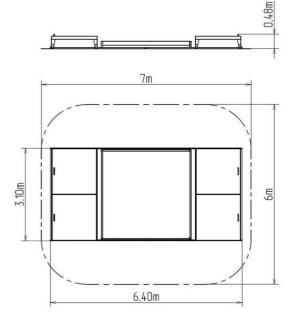

### **Basic information**

Age category from 0 years Minimum area 7 m x 6 m

Equipment measurements 6,4 m x 3,1 m x 0,48 m

Free fall height: 0,48 m

Max. number of users: Not specified rull

rail zone. EN 1177 Hull