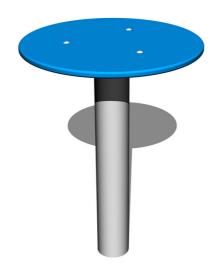

# Table for the sandpit ST001KB - Blue

Product type ST-001KB-10

## **Description**

The support structure of the sandpit table is made from structural steel, which is protected against corrosion by hot-dip galvanizing and this significantly prolongs the life of the play unit. The structure is fixed in a concrete bed. The table is made from high quality HDPE plastic (high density coloured polyethylene, which is characterised by high colour stability, UV resistance but mainly safety as it doesn't break and therefore there is no danger of injury to children by sharp fragments). All fastening material is galvanized or stainless steel.