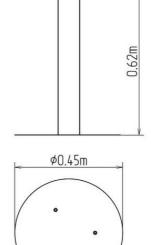

### **Basic information**

Age category from 0 years

Minimum area 0,45 m x 0,45 m

Fouriement measurements 0.45 m x 0.45 m

Equipment measurements 0,45 m x 0,45 m x 0,62 m

Free fall height: 0,6 m
Load capacity: Not specified
Max. number of users: Not specified
Fall zone: EN 1177 null
Designation: exterior
Availability of spare parts: supplied by the