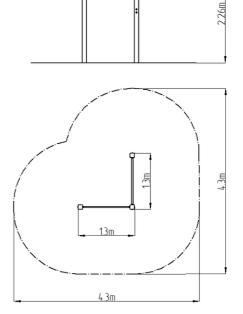

### **Basic information**

Age category
Minimum area
4,3 m x 4,3 m
5 minimum area
1,3 m x 1,3 m

Equipment measurements 1,3 m x 1,3 m x 2,26 m

Free fall height: 1,5 m
Load capacity: 156 kg
Max. number of users: 2
Fall zone: EN 1177 null
Designation: exterior
Availability of spare parts: supplied by the
Certificate of Compliance: ČSN EN 16630