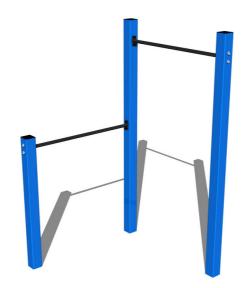

# Street workout set WS001BD- blue

Product type WS-001BD-15

## **Equipment**

Color variants: blue-black, red-black, yellow-black, green-black, grey-black, orange-black.