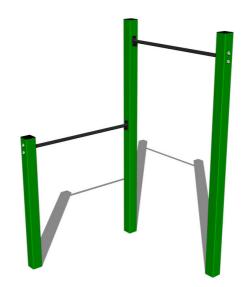

# Street workout set WS001GD - green

Product type WS-001GD-15

#### **Equipment**

Color variants: blue-black, red-black, yellow-black, green-black, grey-black, orange-black.