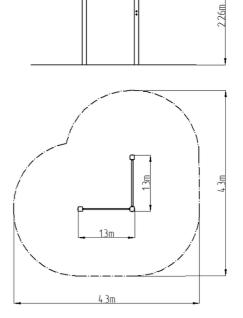

#### **Basic information**

Age category Not specified Minimum area 4,3 m x 4,3 m

Equipment measurements 1,3 m x 1,3 m x 2,26 m

Free fall height: 1,5 m
Load capacity: 156 kg
Max. number of users: 2
Fall zone: EN 1177 null
Designation: exterior
Availability of spare parts: supplied by the
Certificate of Compliance: ČSN EN 16630