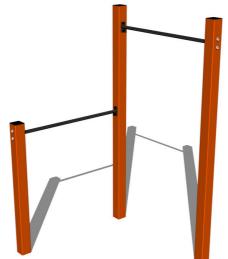

# Street workout set WS0010D - orange

WS-0010D-15 Product type

#### **Description**

The support structure of the workout set is made of structural steel which is protected against corrosion by zinc coating, resulting in a very prolonged service life of the workout elements or duplex powder coated with coat curing according to RAL to prevent corrosion. These structures are anchored to concrete footings with zinc anchors. All other metallic elements, such as handles, parallel bars etc., are also zinc coated or duplex powder coated with coat curing according to RAL to prevent corrosion or, if required by the customer, the elements can be made in stainless steel. All connecting material is zinc or stainless steel coated.

### **Equipment**

Color variants: blue-black, red-black, yellow-black, green-black, grey-black, orange-black.