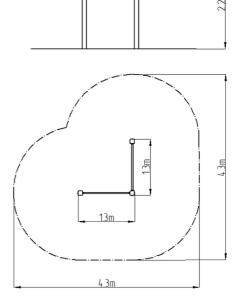

#### **Basic information**

Age category Not specified 4,3 m x 4,3 m Minimum area

Equipment measurements 1,3 m x 1,3 m x 2,26 m

1.5 m Free fall height: 156 kg Load capacity: Max. number of users: 2 Fall zone: EN 1177 null Designation: exterior Availability of spare parts: supplied by the Certificate of Compliance: **ČSN EN 16630** 