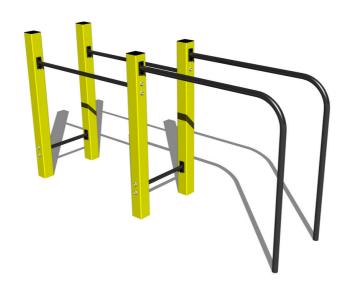

# Street workout set WS002YD - yellow

Product type WS-002YD-10

# **Equipment**

Color variants: blue-black, red-black, yellow-black, green-black, grey-black, orange-black.