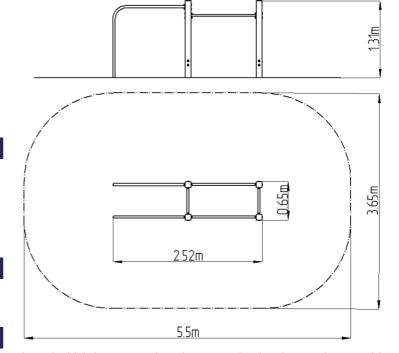

### **Basic information**

Age category Not specified Minimum area 5,5 m x 3,65 m

Equipment measurements 2,52 m x 0,65 m x 1,31 m

Free fall height:

Load capacity:

Max. number of users:

Fall zone: EN 1177

Designation: