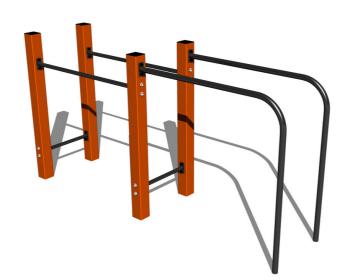

# Street workout set WS0020D - orange

Product type WS-0020D-10

## **Description**

The support structure of the workout set is made of structural steel which is protected against corrosion by zinc coating, resulting in a very prolonged service life of the workout elements or duplex powder coated with coat curing according to RAL to prevent corrosion. These structures are anchored to concrete footings with zinc anchors. All other metallic elements, such as handles, parallel bars etc., are also zinc coated or duplex powder coated with coat curing according to RAL to prevent corrosion or, if required by the customer, the elements can be made in stainless steel. All connecting material is zinc or stainless steel coated.

## **Equipment**

Color variants: blue-black, red-black, yellow-black, green-black, grey-black, orange-black.