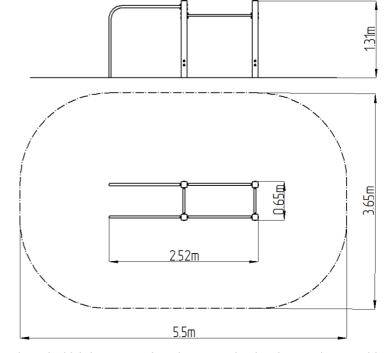

## **Basic information**

Age category Not specified Minimum area 5,5 m x 3,65 m

Equipment measurements 2,52 m x 0,65 m x 1,31 m

Free fall height: 1 m
Load capacity: 156 kg
Max. number of users: 2
Fall zone: EN 1177 null
Designation: exterior
Availability of spare parts: supplied by the
Certificate of Compliance: ČSN EN 16630