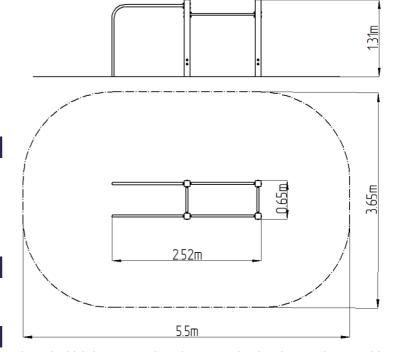

### **Basic information**

Age category Not specified Minimum area 5,5 m x 3,65 m

Equipment measurements 2,52 m x 0,65 m x 1,31 m

Free fall height: 1 m
Load capacity: 156 kg
Max. number of users: 2
Fall zone: EN 1177 null
Designation: exterior
Availability of spare parts: supplied by the
Certificate of Compliance: ČSN EN 16630