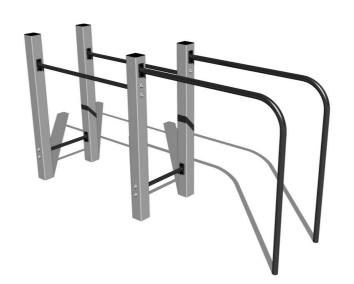

# Street workout set WS002SD - silver

Product type WS-002SD-10

### **Basic information**

Age category Not specified Minimum area 5,5 m x 3,65 m

Equipment measurements 2,52 m x 0,65 m x 1,31 m

Free fall height: 1 m
Load capacity: 156 kg
Max. number of users: 2
Fall zone: EN 1177 null
Designation: exterior
Availability of spare parts: supplied by the
Certificate of Compliance: ČSN EN 16630

#### **Material**

Metal units - structural steel

### **Description**

The support structure of the workout set is made of structural steel which is protected against corrosion by zinc coating, resulting in a very prolonged service life of the workout elements or duplex powder coated with coat curing according to RAL to prevent corrosion. These structures are anchored to concrete footings with zinc anchors. All other metallic elements, such as handles, parallel bars etc., are also zinc coated or duplex powder coated with coat curing according to RAL to prevent corrosion or, if required by the customer, the elements can be made in stainless steel. All connecting material is zinc or stainless steel coated.