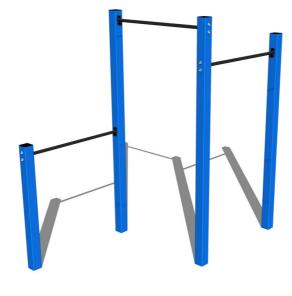

# Street workout set WS003BD - blue

Product type

WS-003BD-15

#### Equipment

Color variants: blue-black, red-black, yellow-black, green-black, grey-black, orange-black.

We reserve the right to change products without prior notice, which will, from our point of view, improve quality. The pictures are only informative and the products shown may differ from the products that we currently supply. We also reserve the right to make printing errors and assume no responsibility for their possible consequences. Otherwise, our terms and conditions apply. 17.05.2025