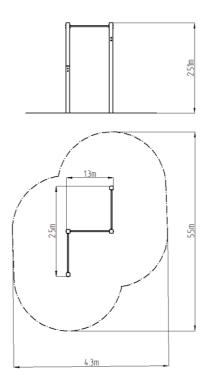

### **Basic information**

| Age category                 | Not specified          |
|------------------------------|------------------------|
| Minimum area                 | 4,3 m x 5,5 m          |
| Equipment measurements       | 1,3 m x 2,5 m x 2,51 m |
| Free fall height:            | 1,5 m                  |
| Load capacity:               | 234 kg                 |
| Max. number of users:        | 3                      |
| Fall zone: EN 1177           | null                   |
| Designation:                 | exterior               |
| Availability of spare parts: | supplied by the        |
| Certificate of Compliance:   | ČSN EN 16630           |