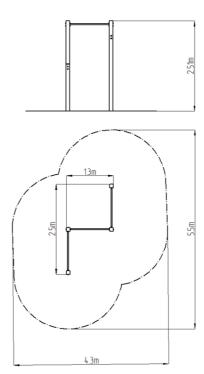

### **Basic information**

| Not specified          |
|------------------------|
| 4,3 m x 5,5 m          |
| 1,3 m x 2,5 m x 2,51 m |
| 1,5 m                  |
| 234 kg                 |
| 3                      |
| null                   |
| exterior               |
| supplied by the        |
| ČSN EN 16630           |
|                        |