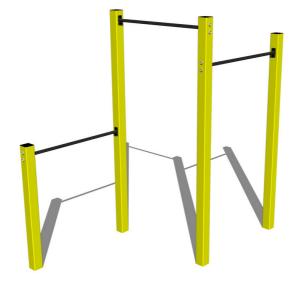

# Street workout set WS003YD - yellow

Product type

WS-003YD-15

#### Equipment

Color variants: blue-black, red-black, yellow-black, green-black, grey-black, orange-black.

We reserve the right to change products without prior notice, which will, from our point of view, improve quality. The pictures are only informative and the products shown may differ from the products that we currently supply. We also reserve the right to make printing errors and assume no responsibility for their possible consequences. Otherwise, our terms and conditions apply. 17.05.2025