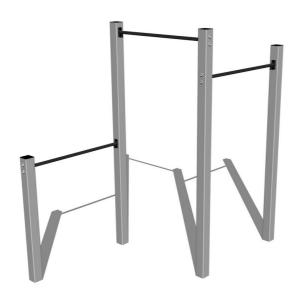

# Street workout set WS003SD - silver

Product type WS-003SD-15

## **Description**

The support structure of the workout set is made of structural steel which is protected against corrosion by zinc coating, resulting in a very prolonged service life of the workout elements or duplex powder coated with coat curing according to RAL to prevent corrosion. These structures are anchored to concrete footings with zinc anchors. All other metallic elements, such as handles, parallel bars etc., are also zinc coated or duplex powder coated with coat curing according to RAL to prevent corrosion or, if required by the customer, the elements can be made in stainless steel. All connecting material is zinc or stainless steel coated.

## **Equipment**

Color variants: blue-black, red-black, yellow-black, green-black, grey-black, orange-black.