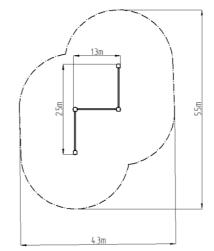

### **Basic information**

Age category
Minimum area
4,3 m x 5,5 m
Fautiment measurements
1.3 m x 2.5 m

Equipment measurements 1,3 m x 2,5 m x 2,51 m

Free fall height: 1,5 m
Load capacity: 234 kg
Max. number of users: 3
Fall zone: EN 1177 null
Designation: exterior
Availability of spare parts: supplied by the
Certificate of Compliance: ČSN EN 16630