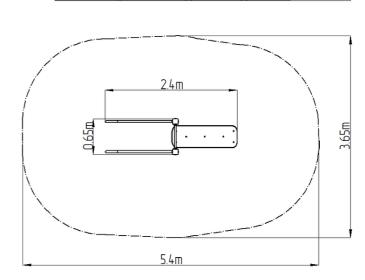

### **Basic information**

Age category

Minimum area

5,4 m x 3,65 m

For import measurements

3,4 m x 0,65 m

Equipment measurements 2,4 m x 0,65 m x 1,31 m Free fall height: 1 m

Free fall height: 1 m
Load capacity: 156 kg
Max. number of users: 2
Fall zone: EN 1177 null
Designation: exterior
Availability of spare parts: supplied by the
Certificate of Compliance: ČSN EN 16630