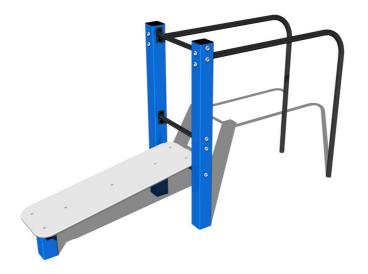

# Street workout set WS004BD - blue

Product type WS-004BD-10

### **Basic information**

Age category

Minimum area

5,4 m x 3,65 m

For import measurements

3,4 m x 0,65 m

Equipment measurements 2,4 m x 0,65 m x 1,31 m Free fall height: 1 m

Free fall height: 1 m
Load capacity: 156 kg
Max. number of users: 2
Fall zone: EN 1177 null
Designation: exterior
Availability of spare parts: supplied by the
Certificate of Compliance: ČSN EN 16630

### **Equipment**

Color variants: blue-black, red-black, yellow-black, green-black, grey-black, orange-black.