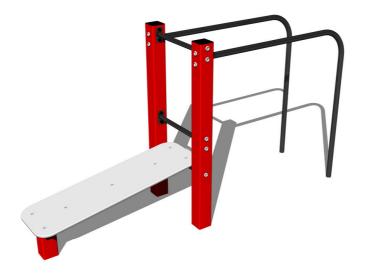

## Street workout set WS004RD - red

Product type WS-004RD-10

### **Basic information**

Age category Not specified Minimum area 7 m x 3,65 m

Equipment measurements 5,4 m x 0,65 m x 1,31 m

Free fall height: 1 m
Load capacity: 156 kg
Max. number of users: 2
Fall zone: EN 1177 null
Designation: exterior
Availability of spare parts: supplied by the
Certificate of Compliance: ČSN EN 16630

### **Description**

The support structure of the workout set is made of structural steel which is protected against corrosion by zinc coating, resulting in a very prolonged service life of the workout elements or duplex powder coated with coat curing according to RAL to prevent corrosion. These structures are anchored to concrete footings with zinc anchors. All other metallic elements, such as handles, parallel bars etc., are also zinc coated or duplex powder coated with coat curing according to RAL to prevent corrosion or, if required by the customer, the elements can be made in stainless steel.

All bench boards and steps are made of high quality HDPE (high-pressure, full-coloured polyethylene, which is characterised by high colour stability, UV resistance and mainly safety because it is rigid and there is no risk of injury caused by sharp broken fragments). All connecting material is zinc or stainless steel coated.