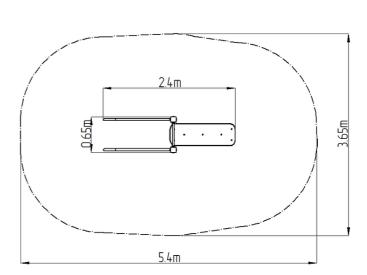

### **Basic information**

Age category Not specified Minimum area 7 m x 3,65 m

Equipment measurements 5,4 m x 0,65 m x 1,31 m

Free fall height: 1 m
Load capacity: 156 kg
Max. number of users: 2
Fall zone: EN 1177 null
Designation: exterior
Availability of spare parts: supplied by the
Certificate of Compliance: ČSN EN 16630