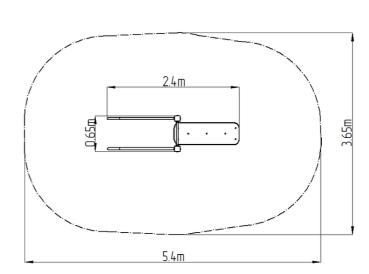

#### **Basic information**

Age category Not specified 5,4 m x 3,65 m Minimum area

Equipment measurements 2,4 m x 0,65 m x 1,31 m 1 m

Free fall height: 156 kg Load capacity: Max. number of users: 2 Fall zone: EN 1177 null Designation: exterior Availability of spare parts: supplied by the Certificate of Compliance: **ČSN EN 16630** 