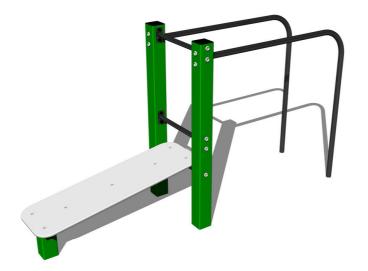

# Street workout set WS004GD - green

Product type WS-004GD-10

#### Material

Metal units - structural steel

Plastic units - HDPE

## **Finish**

Duplex powder coated with coat curing Hot-dip galvanizing

### **Description**

The support structure of the workout set is made of structural steel which is protected against corrosion by zinc coating, resulting in a very prolonged service life of the workout elements or duplex powder coated with coat curing according to RAL to prevent corrosion. These structures are anchored to concrete footings with zinc anchors. All other metallic elements, such as handles, parallel bars etc., are also zinc coated or duplex powder coated with coat curing according to RAL to prevent corrosion or, if required by the customer, the elements can be made in stainless steel.

All bench boards and steps are made of high quality HDPE (high-pressure, full-coloured polyethylene, which is characterised by high colour stability, UV resistance and mainly safety because it is rigid and there is no risk of injury caused by sharp broken fragments). All connecting material is zinc or stainless steel coated.

## **Equipment**

Color variants: blue-black, red-black, yellow-black, green-black, grey-black, orange-black.