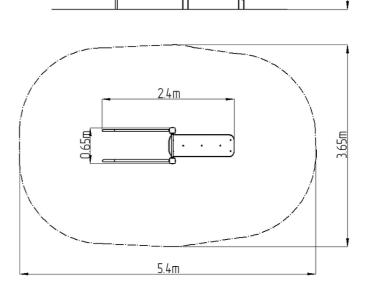

### **Basic information**

Age category

Minimum area

5,4 m x 3,65 m

For import measurements

3,4 m x 0,65 m

Equipment measurements 2,4 m x 0,65 m x 1,31 m

Free fall height: 1 m
Load capacity: 156 kg
Max. number of users: 2
Fall zone: EN 1177 null
Designation: exterior
Availability of spare parts: supplied by the
Certificate of Compliance: ČSN EN 16630