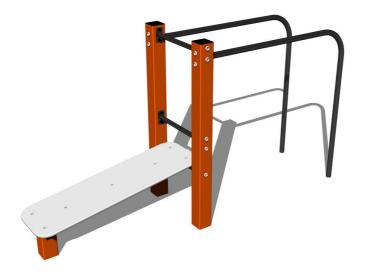

# Street workout set WS004OD - orange

Product type WS-004OD-10

## Description

The support structure of the workout set is made of structural steel which is protected against corrosion by zinc coating, resulting in a very prolonged service life of the workout elements or duplex powder coated with coat curing according to RAL to prevent corrosion. These structures are anchored to concrete footings with zinc anchors. All other metallic elements, such as handles, parallel bars etc., are also zinc coated or duplex powder coated with coat curing according to RAL to prevent corrosion or, if required by the customer, the elements can be made in stainless steel.

All bench boards and steps are made of high quality HDPE (high-pressure, full-coloured polyethylene, which is characterised by high colour stability, UV resistance and mainly safety because it is rigid and there is no risk of injury caused by sharp broken fragments). All connecting material is zinc or stainless steel coated.

## **Equipment**

Color variants: blue-black, red-black, yellow-black, green-black, grey-black, orange-black.