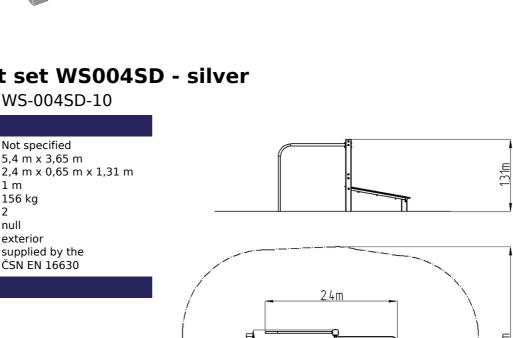

### **Basic information**

Age category Not specified 5,4 m x 3,65 m Minimum area Equipment measurements

1 m Free fall height: 156 kg Load capacity: Max. number of users: 2 Fall zone: EN 1177 null Designation: exterior Availability of spare parts: supplied by the Certificate of Compliance: