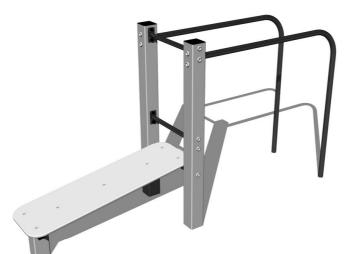

# Street workout set WS004SD - silver

Product type WS-004SD-10

### **Description**

5.4m The support structure of the workout set is made of structural steel which is protected against corrosion by zinc coating, resulting in a very prolonged service life of the workout elements or duplex powder coated with coat curing according to RAL to prevent corrosion. These structures are anchored to concrete footings with zinc anchors. All other metallic elements, such as handles, parallel bars etc., are also zinc coated or duplex powder coated with coat curing according to RAL to prevent corrosion or, if required by the customer, the elements can be made in stainless steel.

All bench boards and steps are made of high quality HDPE (high-pressure, full-coloured polyethylene, which is characterised by high colour stability, UV resistance and mainly safety because it is rigid and there is no risk of injury caused by sharp broken fragments). All connecting material is zinc or stainless steel coated.