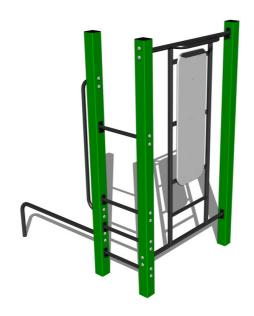

# Street workout set WS005GD - green

Product type WS-005GD-15

## **Equipment**

Color variants: blue-black, red-black, yellow-black, green-black, grey-black, orange-black.