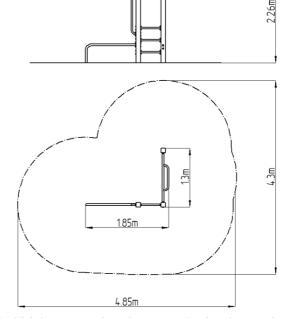

### **Basic information**

Age category Not specified 4,3 m x 4,85 m

Equipment measurements 1,3 m x 1,85 m x 2,26 m

Free fall height: 1,5 m
Load capacity: 234 kg
Max. number of users: 3
Fall zone: EN 1177 null
Designation: exterior
Availability of spare parts: supplied by the
Certificate of Compliance: ČSN EN 16630