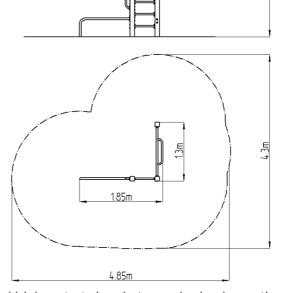

## **Basic information**

Age category Not specified 4,3 m x 4,85 m Minimum area

Equipment measurements 1,3 m x 1,85 m x 2,26 m

1.5 m Free fall height: 234 kg Load capacity: Max. number of users: 3 Fall zone: EN 1177 null Designation: exterior Availability of spare parts: supplied by the Certificate of Compliance: ČSN FN 16630