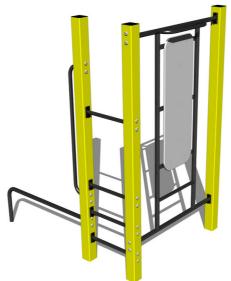

# Street workout set WS005YD - yellow

Product type WS-005YD-15

# **Equipment**

Color variants: blue-black, red-black, yellow-black, green-black, grey-black, orange-black.