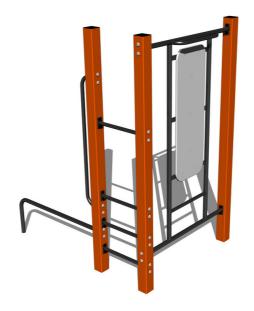

# Street workout set WS0050D - orange

Product type WS-0050D-15

## **Equipment**

Color variants: blue-black, red-black, yellow-black, green-black, grey-black, orange-black.