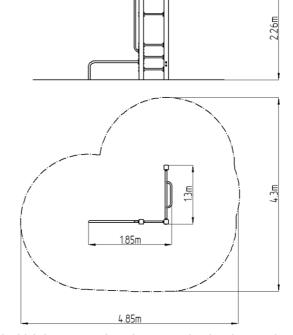

### **Basic information**

Age category Not specified 4,3 m x 4,85 m Minimum area

Equipment measurements 1,3 m x 1,85 m x 2,26 m

1.5 m Free fall height: 234 kg Load capacity: Max. number of users: 3 Fall zone: EN 1177 null Designation: exterior Availability of spare parts: supplied by the Certificate of Compliance: ČSN FN 16630