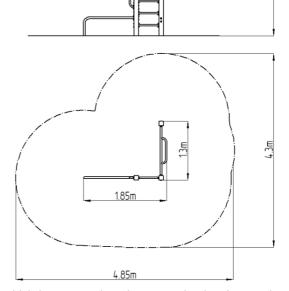

## **Basic information**

Age category Not specified 4,3 m x 4,85 m

Equipment measurements 1,3 m x 1,85 m x 2,26 m

Free fall height: 1,5 m
Load capacity: 234 kg
Max. number of users: 3
Fall zone: EN 1177 null
Designation: exterior
Availability of spare parts: Supplied by the Certificate of Compliance: CSN EN 16630