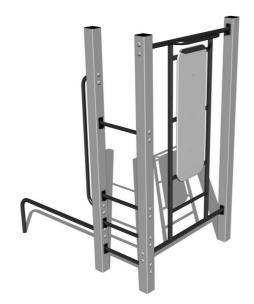

# Street workout

Street workout set WS005SD - silver

Product type WS-005SD-15

## **Basic information**

Age category Not specified 4,3 m x 4,85 m

Equipment measurements 1,3 m x 1,85 m x 2,26 m

Free fall height: 1,5 m
Load capacity: 234 kg
Max. number of users: 3
Fall zone: EN 1177 null
Designation: exterior
Availability of spare parts: Supplied by the Certificate of Compliance: CSN EN 16630

### **Material**

Metal units - structural steel

Plastic units - HDPE

## **Finish**

Duplex powder coated with coat curing Hot-dip galvanizing

## **Description**

The support structure of the workout set is made of structural steel which is protected against corrosion by zinc coating, resulting in a very prolonged service life of the workout elements or duplex powder coated with coat curing according to RAL to prevent corrosion. These structures are anchored to concrete footings with zinc anchors. All other metallic elements, such as handles, parallel bars etc., are also zinc coated or duplex powder coated with coat curing according to RAL to prevent corrosion or, if required by the customer, the elements can be made in stainless steel.

All bench boards and steps are made of high quality HDPE (high-pressure, full-coloured polyethylene, which is characterised by high colour stability, UV resistance and mainly safety because it is rigid and there is no risk of injury caused by sharp broken fragments). All connecting material is zinc or stainless steel coated.