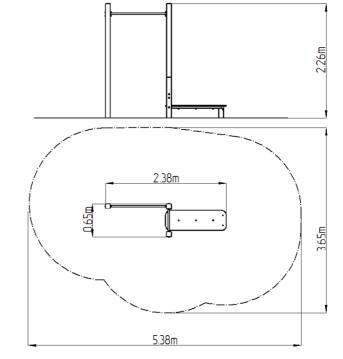

### **Basic information**

Age category Not specified 5,38 m x 3,65 m Minimum area

Equipment measurements 2,38 m x 0,65 m x 2,26 m

1.5 m Free fall height: 156 kg Load capacity: Max. number of users: 2 Fall zone: EN 1177 null Designation: exterior Availability of spare parts: supplied by the Certificate of Compliance: **ČSN EN 16630** 