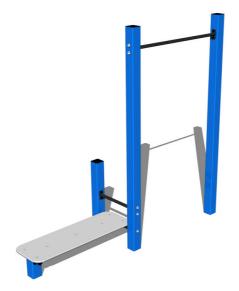

## **Description**

The support structure of the workout set is made of structural steel which is protected against corrosion by zinc coating, resulting in a very prolonged service life of the workout elements or duplex powder coated with coat curing according to RAL to prevent corrosion. These structures are anchored to concrete footings with zinc anchors. All other metallic elements, such as handles, parallel bars etc., are also zinc coated or duplex powder coated with coat curing according to RAL to prevent corrosion or, if required by the customer, the elements can be made in stainless steel.

All bench boards and steps are made of high quality HDPE (high-pressure, full-coloured polyethylene, which is characterised by high colour stability, UV resistance and mainly safety because it is rigid and there is no risk of injury caused by sharp broken fragments). All connecting material is zinc or stainless steel coated.

## **Equipment**

Color variants: blue-black, red-black, yellow-black, green-black, grey-black, orange-black.